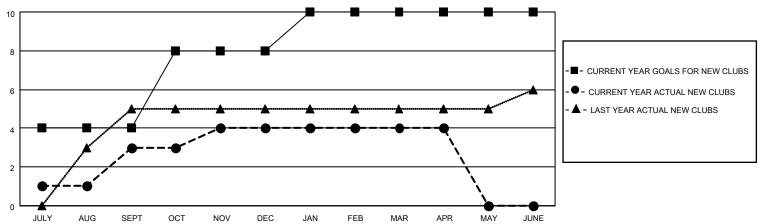

| 3           | 1             | JULY/AUG/SEPT         | 10                     | 204                     | 91                                                 |  |
| OCT/NOV/DEC   | 4             | 1           | 1             | OCT/NOV/DEC           | 10                     | 279                     | 91                                                 |  |
| JAN/FEB/MAR   | 2             | 0           | 3             | JAN/FEB/MAR           | 20                     | 33                      | 79                                                 |  |
| APR/MAY/JUNE  | 0             | 0           | 0             | APR/MAY/JUNE          | 0                      | 19                      | 48                                                 |  |

## GOALS AND ACTUAL NEW CLUBS CUMULATIVE



## GOALS AND ACTUAL MEMBERS CUMULATIVE



| DROPPED CLUBS: 5 |     | 81 CLUBS OF 103 ADDED 1 OR MORE | GENDER DISTRIBUTION       |                         |       |
|------------------|-----|---------------------------------|---------------------------|-------------------------|-------|
|                  |     | NEW MEMBERS                     | MALE                      | 3,124 (88.27%)          |       |
|                  |     |                                 | FEMALE                    | 415 (11.73%)            |       |
| DROPPED MEMBERS  |     |                                 |                           |                         |       |
| DECEASED         | 32  | CLICK HERE FOR CUMULATIVE       | TOTAL FAMILY UNIT MEMBERS |                         | 1,035 |
| CLUB CANCELLED