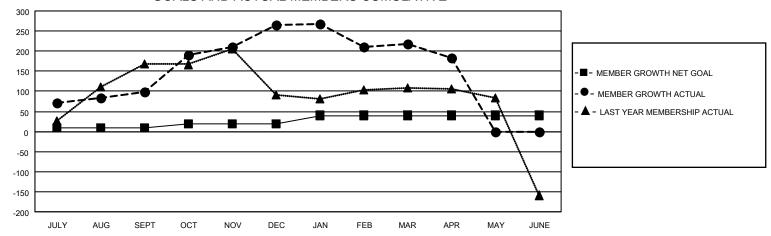

## GOALS AND ACTUAL MEMBERS CUMULATIVE

| DROPPED CLUBS: 5 |     | 81 CLUBS OF 103 ADDED 1 OR MORE | GENDER DISTRIBUTION       |                         |       |
|------------------|-----|---------------------------------|---------------------------|-------------------------|-------|
|                  |     | NEW MEMBERS                     | MALE                      | 3,124 (88.27%)          |       |
|                  |     |                                 | FEMALE                    | 415 (11.73%)            |       |
| DROPPED MEMBERS  |     |                                 |                           |                         |       |
| DECEASED         | 32  | CLICK HERE FOR CUMULATIVE       | TOTAL FAMILY UNIT MEMBERS |                         | 1,035 |
| CLUB CANCELLED   | 90  | MEMBERSHIP DATA                 |                           |                         | 613   |
| OTHER            | 187 |                                 | FAMILY MEMBER             | ILY MEMBERS PAYING HALF |       |
| TOTAL            | 309 |                                 | 5020                      |                         |       |